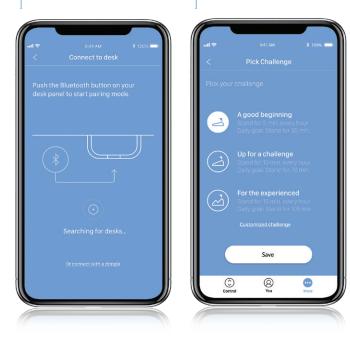

#### Pairing

- It is fast and easy to connect to your desk
- One-time on-boarding only and daily auto-connect to your desk

#### Set-up

- Pick your personal challenge
- Improve your health let's get moving