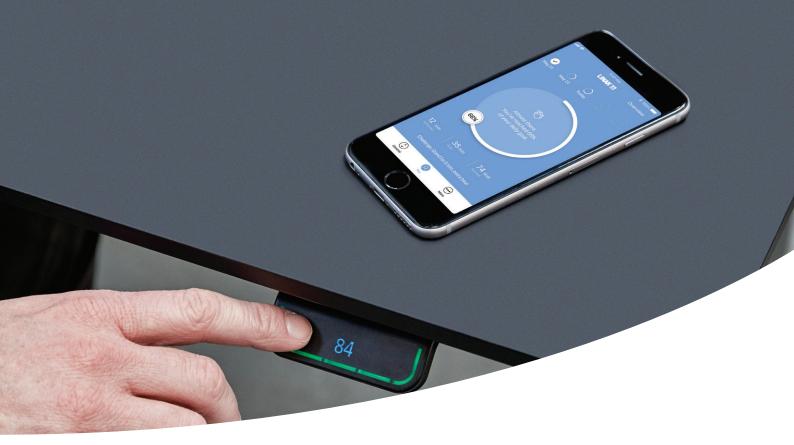

# Enchance your Desk Panel DPG with a Desk Control<sup>™</sup> App

If your office desk already comes with a DPG desk panel, adding the Desk Control<sup>™</sup> App will enable you to offer the most complete and modern office desk on the market.

The Red Dot Award-winning DPG design envelopes to a whole family of panels. Most of them come with Bluetooth<sup>®</sup> wireless technology, enabling them to communicate with, for example, your smartphone or other iOS/Android mobile devices.

To make it even more relevant and present, the LINAK<sup>®</sup> Desk Control<sup>™</sup> App also helps provide on-the-fly statistics, allowing the user to follow his or her progress during the day and over time.