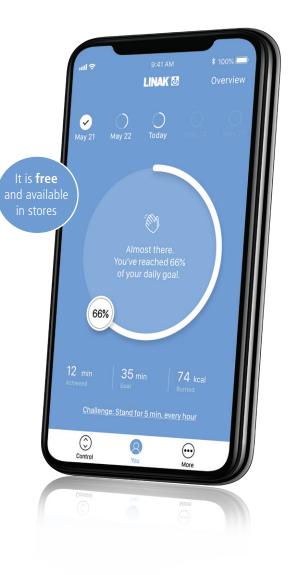

To make it even more relevant and present, the LINAK<sup>®</sup> Desk Control<sup>™</sup> App also helps provide on-the-fly statistics, allowing the user to follow his or her progress during the day and over time.

#### Track

- Daily overview of your progress and calories burned
- Track your history and get an easy overview of your achievements