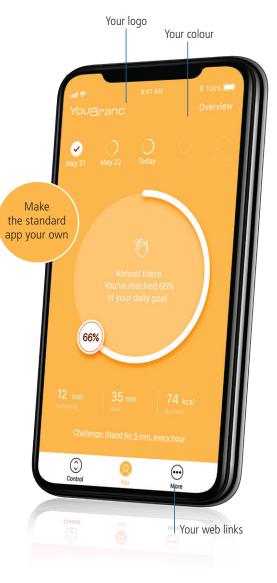

## The customised Desk Control<sup>™</sup> App

By taking full advantage of the customisation options offered with the LINAK<sup>®</sup> Desk Control<sup>™</sup> App, you will be able to promote either your own or your customers' brands even further. Here is what it contains.

#### Facts about the Customised Desk Control<sup>™</sup> App:

- Add your logo
- Add your company colour
- Add links to your website
- Available for iOS and Android
- Works via Bluetooth® wireless technology
- Your app in Stores