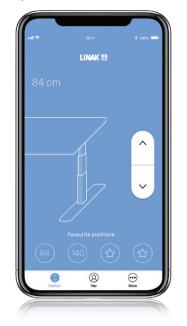

#### Use

- Useful notifications and motivational reminders throughout the day
- Adjust your desk height and save your favourite positions