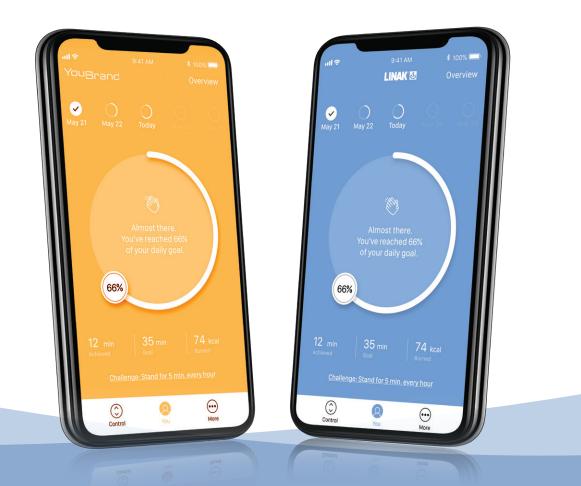

### Activate users and improve brand awareness

The number of apps for mobile devices is exploding. Users are largely embracing the trend – and so are we. Offering a standard LINAK<sup>®</sup> Desk Control<sup>™</sup> App, as well as a version customised to you, allows you to offer desk users a wealth of exciting and useful features, and places your brand within the user's line of vision – repeatedly!

To make it even more relevant and present, the LINAK<sup>®</sup> Desk Control<sup>™</sup> App also helps provide on-the-fly statistics, allowing the user to follow his or her progress during the day and over time.

## The LINAK Desk Control<sup>™</sup> App

Easy onboarding, auto-connect to desk, and far more statistics integration. The LINAK<sup>®</sup> Desk Control<sup>™</sup> App is made to improve the way users set challenges and utilise the office desk's adjustment more actively – ultimately improving work habits.

## The customised Desk Control<sup>™</sup> App

By taking full advantage of the customisation options offered with the LINAK<sup>®</sup> Desk Control<sup>™</sup> App, you will be able to promote either your own or your customers' brands even further. Here is what it contains.