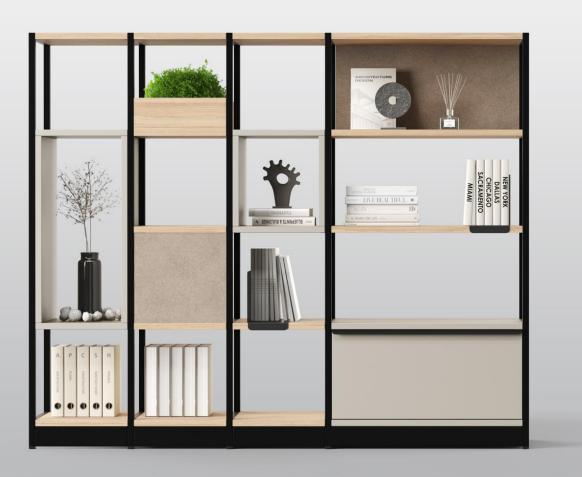

#### narbutas

### COMBUS

#### More than just a shelf



### A vision of the modern office

- Spaces that meet the different needs of the employees

- A stylish environment that reflects the comfort of home

#### - Sustainable choices







#### COMBUS – modular shelving system for shaping spaces



Shelving unit for mounting on cabinets





### Different types for different needs

### Product features

- A wide range of functionalities.
- Easily adaptable design.
- Environmentally friendly.



### A wide range of functionalities

#### A variety of forms for different office settings



#### Division of spaces to ensure the appropriate level of privacy



#### Convenient storage of items





#### Integrating plants into the office environment



#### Conference wall for high-quality meetings



#### Aesthetic electrical solutions of the conference wall



#### Easily adaptable design









#### Design elements that create character



Metal planter box

PET felt basket

Metal book-end

### Various back panels



### The play of different finishes



### Environmentally friendly

#### Eco-design principles

- Just the necessary amount of material.
- Recycled materials.
- Possibility to disassemble, upgrade and recycle.





#### COMBUS consists of three main materials







- Made from ≤100% recycled materials.
- Powder coating with low VOC emissions.

#### Melamine

- Made from ~25% recycled materials.
- It is low in formaldehyde emissions and complies with the CARB 2