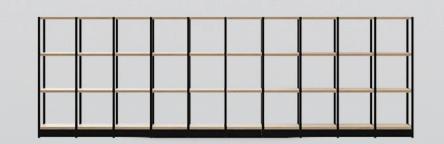

box

PET felt basket

Metal book-end

### Various back panels



### The play of different finishes



### Environmentally friendly

#### Eco-design principles

- Just the necessary amount of material.
- Recycled materials.
- Possibility to disassemble, upgrade and recycle.





#### COMBUS consists of three main materials







- Made from ≤100% recycled materials.
- Powder coating with low VOC emissions.

#### Melamine

- Made from ~25% recycled materials.
- It is low in formaldehyde emissions and complies with the CARB 2 and EO5 standards.

#### PET felt - Made from

Made from ≥50% recycled materials.

# When relevance of the product changes

- It is easy to upgrade a modular furniture.
- Possible disassembly up to a 99%.
- Recyclability up to 99%.





## Easily create your COMBUS









|    | Planter box | Planter box and shelves | Planter box and drawer | Accessories |
|----|-------------|-------------------------|------------------------|-------------|
| HZ |             |                         |                        |             |
| HΣ |             |                         |                        |             |
| 4H |             |                         |                        |             |





You can easily order this product on the nSpace platform, where you will also find the most popular COMBUS combinations ready to order.



#### narbutas

A RECENTED DE GROAN

ANDO

111