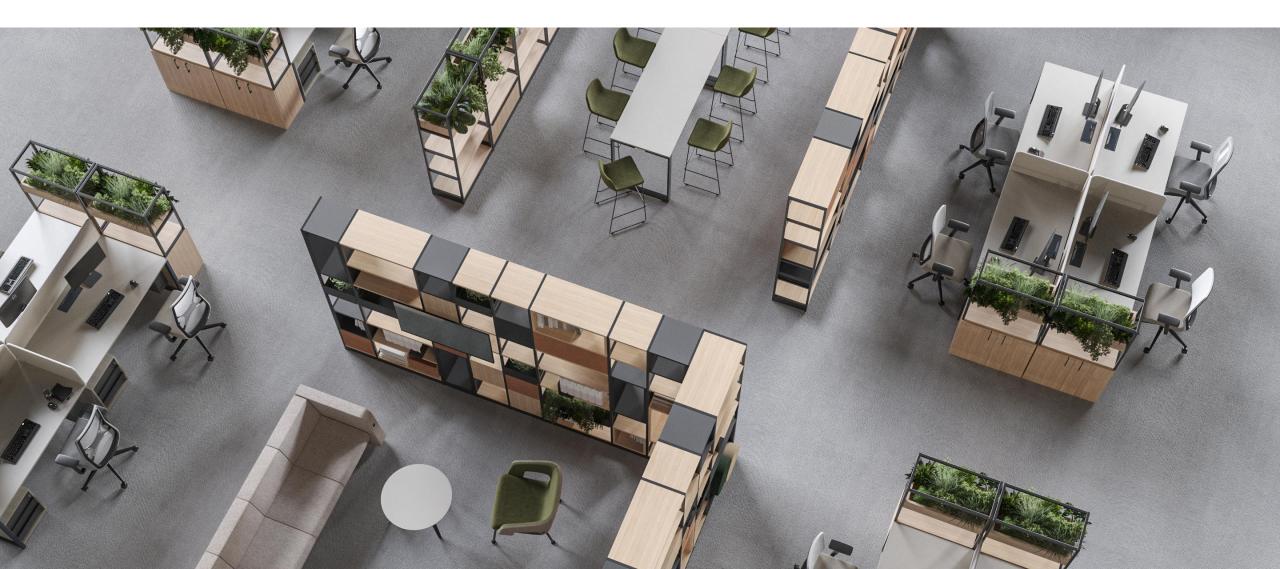

### A vision of the modern office

- Spaces that meet the different needs of the employees

- A stylish environment that reflects the comfort of home

#### COMBUS – modular shelving system for shaping spaces

Shelving unit for mounting on cabinets

### Different types for different needs

#### A variety of forms for different office settings