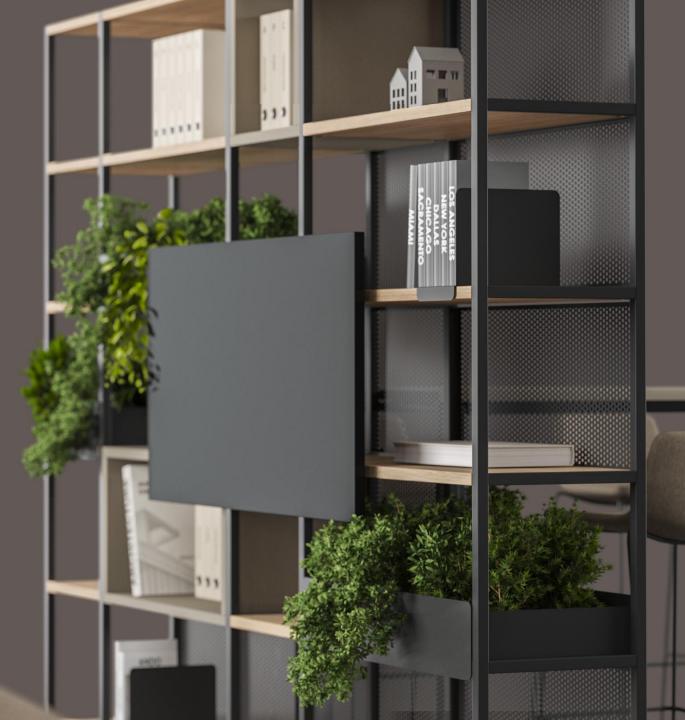

#### COMBUS – modular shelving system for shaping spaces

Shelving unit for mounting on cabinets

### Different types for different needs

#### A variety of forms for different office settings

#### Convenient storage of items

#### Integrating plants into the office environment

#### Design elements that create character

Metal planter box

PET felt basket

Metal book-end