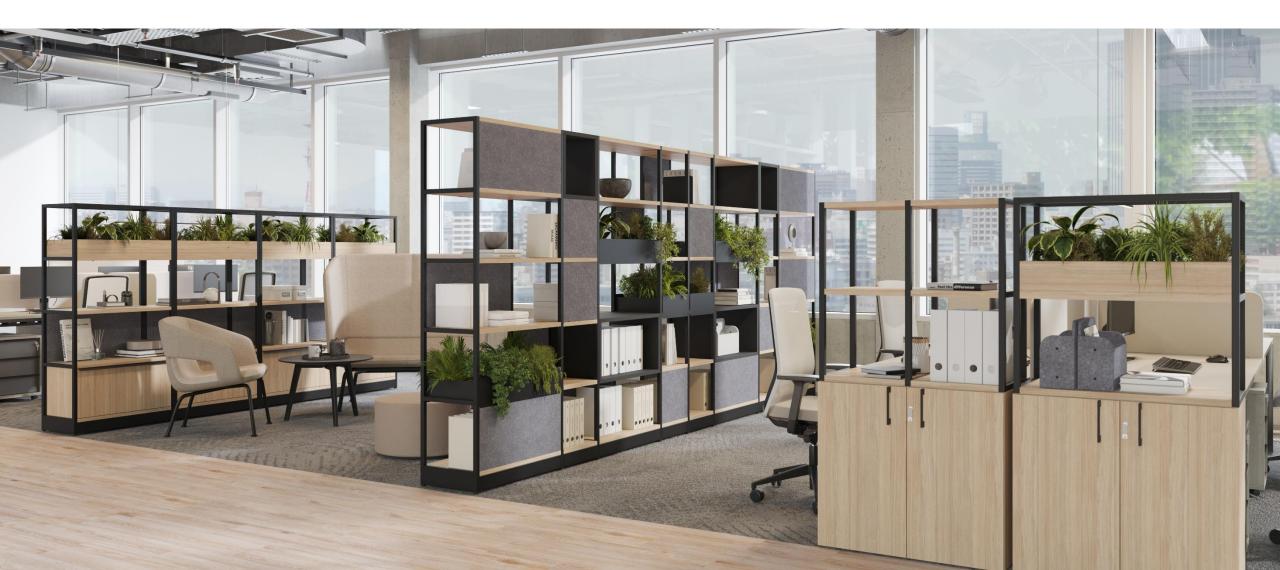

### A vision of the modern office

- Spaces that meet the different needs of the employees

- A stylish environment that reflects the comfort of home

#### A variety of forms for different office settings

#### Division of spaces to ensure the appropriate level of privacy

#### Conference wall for high-quality meetings