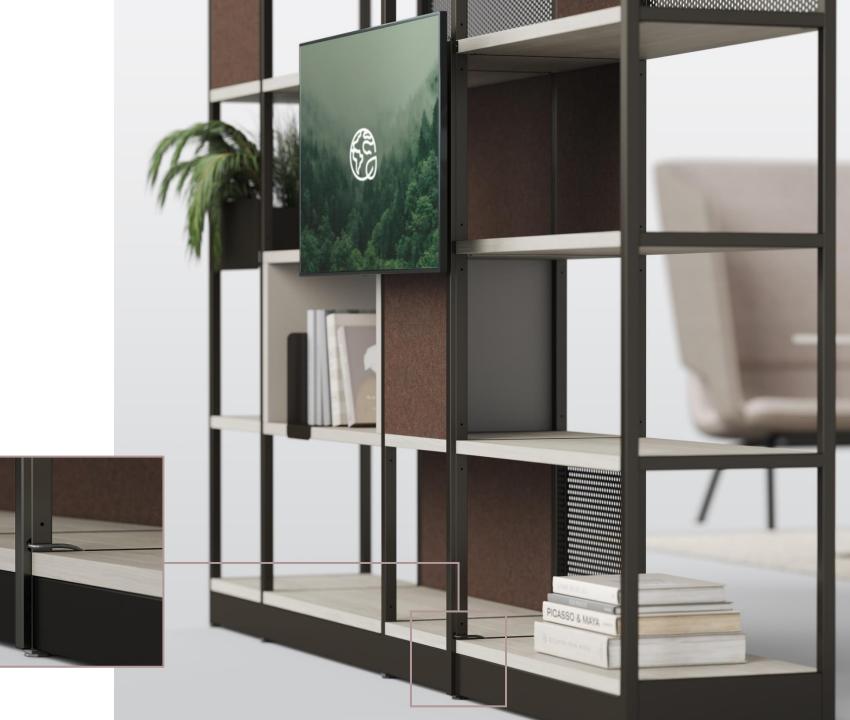

of the modern office

- Spaces that meet the different needs of the employees

- A stylish environment that reflects the comfort of home

#### - Sustainable choices







#### COMBUS – modular shelving system for shaping spaces



Shelving unit for mounting on cabinets





### Different types for different needs

### Product features

- A wide range of functionalities.
- Easily adaptable design.
- Environmentally friendly.



### A wide range of functionalities

#### A variety of forms for different office settings



#### Division of spaces to ensure the appropriate level of privacy



#### Convenient storage of items





#### Integrating plants into the office environment



#### Conference wall for high-quality meetings



#### Aesthetic electrical solutions of the conference wall



#### Easily adaptable design









#### Design elements that create character



Metal planter box

PET felt basket

Metal book-end

### Various back panels



### The play of different finishes



### Environmentally friendly

#### Eco-design principles

- Just the necessary amount of material.
- Recycled materials.
- Possibility to disassemble, upgrade and recycle.





#### COMBUS consists of three main materials







- Made from ≤100% recycled materials.
- Powder coating with low VOC emissions.

#### Melamine

- Made from ~25% recycled materials.
- It is low in formaldehyde emissions and complies with the CARB 2 and EO5 standards.

#### PET felt - Made from

Made from ≥50% recycled materials.

# When relevance of the product changes

- It is easy to upgrade a modular furniture.