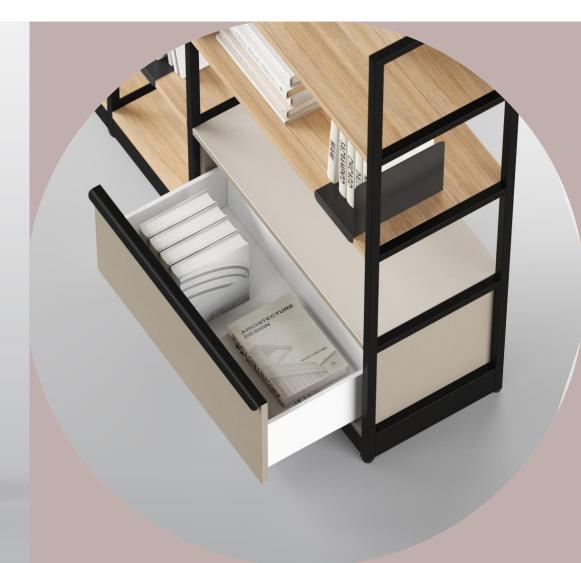

#### narbutas

### COMBUS

#### More than just a shelf



### A vision of the modern office

- Spaces that meet the different needs of the employees

- A stylish environment that reflects the comfort of home

#### - Sustainable choices







#### COMBUS – modular shelving system for shaping spaces



Shelving unit for mounting on cabinets





### Different types for different needs

### Product features

- A wide range of functionalities.
- Easily adaptable design.
- Environmentally friendly.



### A wide range of functionalities

#### A variety of forms for different office settings



#### Division of spaces to ensure the appropriate level of privacy



#### Convenient storage of items





#### Integrating plants into the office environment



#### Conference wall for high-quality meetings



#### Aesthetic electrical solutions of the conference wall



#### Easily adaptable design









#### Design elements that create character



Metal planter box

PET felt basket

Metal book-end

### Various back panels



### The play of different finishes



### Environmentally friendly

#### Eco-design principles

- Just the necessary amount of material.
- Recycled materials.
- Possibility to disassemble, upgrade and recycle.





#### COMBUS consists of three main materials







- Made from ≤100% recycled materials.
- Powder coating with low VOC emissions.

#### Melamine

- Made from ~25% recycled materials.
- It is low in formaldehyde emissions and complies with the CARB 2 an