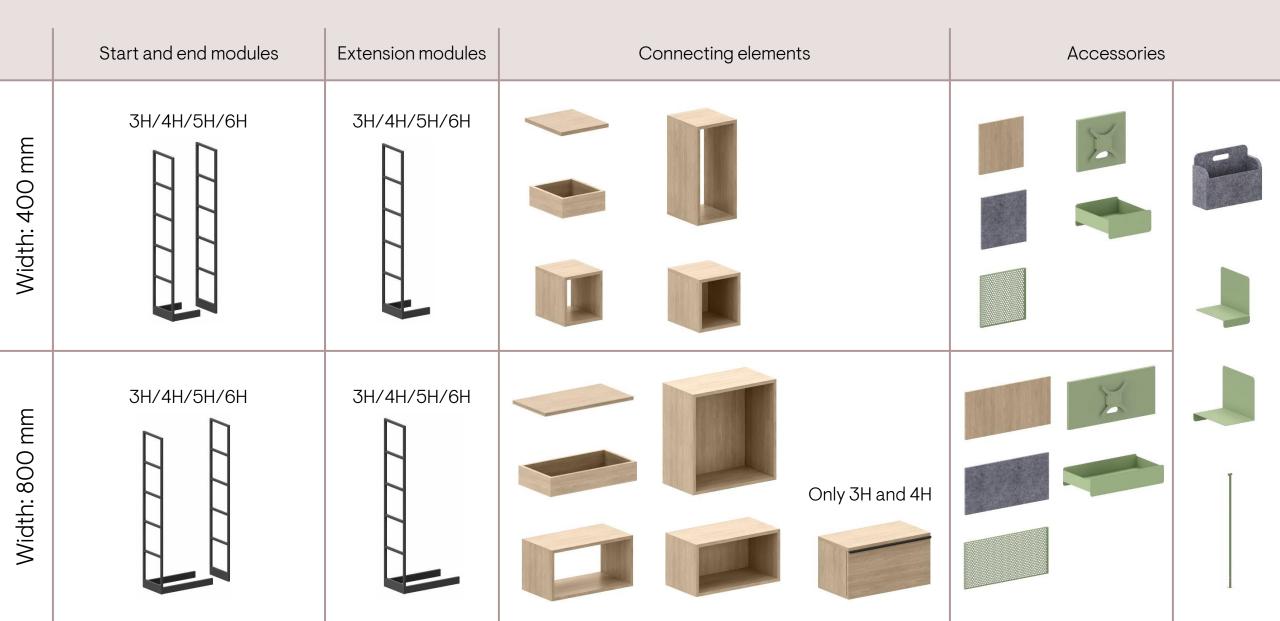

#### COMBUS – modular shelving system for shaping spaces

Shelving unit for mounting on cabinets

### Different types for different needs

### A wide range of functionalities