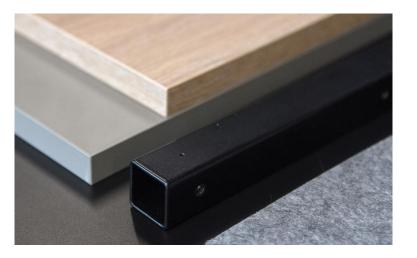

#### COMBUS consists of three main materials

- Made from ≤100% recycled materials.
- Powder coating with low VOC emissions.

#### Melamine

- Made from ~25% recycled materials.
- It is low in formaldehyde emissions and complies with the CARB 2 and EO5 standards.

#### PET felt - Made from

Made from ≥50% recycled materials.