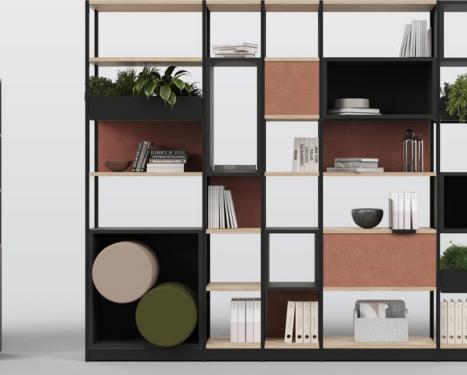

#### narbutas

### COMBUS

#### More than just a shelf



### A vision of the modern office

- Spaces that meet the different needs of the employees

- A stylish environment that reflects the comfort of home

#### - Sustainable choices







#### COMBUS – modular shelving system for shaping spaces



Shelving unit for mounting on cabinets





### Different types for different needs

### Product features

- A wide range of functionalities.
- Easily adaptable design.
- Environmentally friendly.



### A wide range of functionalities

#### A variety of forms for different office settings



#### Division of spaces to ensure the appropriate level of privacy



#### Convenient storage of items





#### Integrating plants into the office environment



#### Conference wall for high-quality meetings



#### Aesthetic electrical solutions of the conference wall



#### Easily adaptable design









#### Design elements that create character



Metal planter box

PET felt basket

Metal book-end

### Various back panels



### The play of different finishes



### Environmentally friendly

#### Eco-design principles

- Just the n