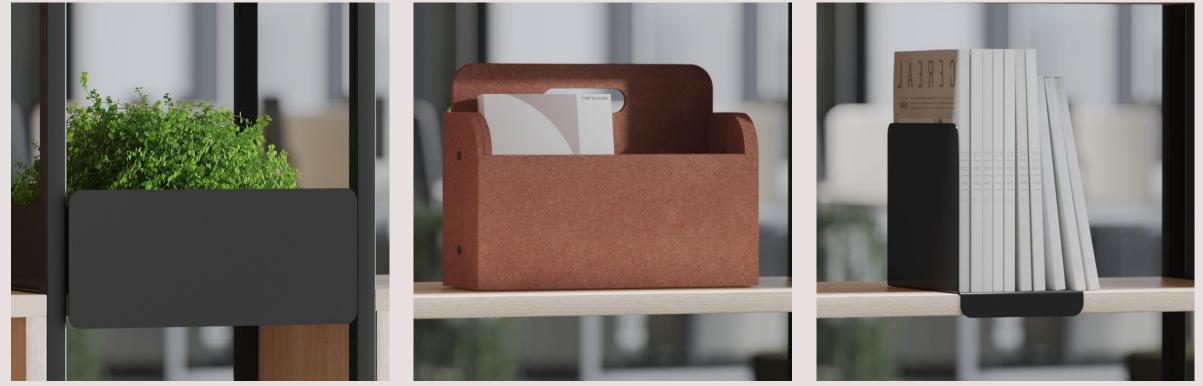

#### Design elements that create character

Metal planter box

PET felt basket

Metal book-end