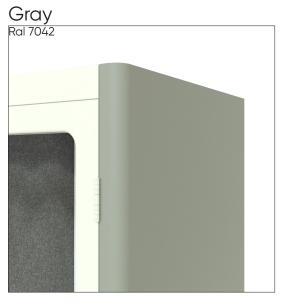

e it via its own casters.

## **TECHNICAL FEATURES**

- 1 3 Led Ceiling Light
- 2 Busy Warning Light
- 3 Ventilation Fan
- 4 Coat Hanger
- **5** Power Module (Power Socket, USB, Wireless Charger)
- 6 Ergonomic and Customized Table
- 7 Sound Controled Laminated Glass
- 8 Natural Wood Laminated Framed Door
- Matt Black, White or Metalic Handle
- Acoustic Laminated Glass or Felt Panel Rear Wall
- 1 Acoustic Felt Side Panels
- 12 Floor Mounted Height Adjustable Stool
- 3 Shiftable Carpeted Floor
- M Hidden Casters For Relocating
- Fire Warning and Sprinkler Systems (optional)



### **Details**



**Led Lights** 



Table





Power Module





Adjustable Stool







Stainless Footstep



**Acoustic Felt Panel** 



Shiftable Carpet

# **MATERIALS AND COLOURS**

### **Exterior Colours**

















### **Door Frame And Table Materials**











### **Upholstery and Felt Materials**



Yellow Linen









Light Grey







# **DIMENSIONS**







# OTHER SIMILAR PRODUCTS











**BUSYPOD**