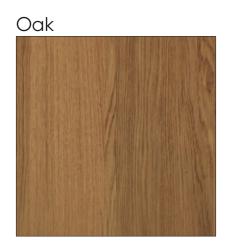

- 1 3 Led Ceiling Light
- 2 Busy Warning Light
- 3 Ventilation Fan
- 4 Coat Hanger
- **5** Power Module (Power Socket, USB, Wireless Charger)
- 6 Ergonomic and Customized Table
- 7 Sound Controled Laminated Glass
- 8 Natural Wood Laminated Framed Door
- Matt Black, White or Metalic Handle
- Acoustic Laminated Glass or Felt Panel Rear Wall
- 1 Acoustic Felt Side Panels
- 12 Floor Mounted Height Adjustable Stool
- 3 Shiftable Carpeted Floor
- M Hidden Casters For Relocating
- Fire Warning and Sprinkler Systems (optional)



### **Details**



**Led Lights** 



Table





Power Module





Adjustable Stool







Stainless Footstep



**Acoustic Felt Panel** 



Shiftable Carpet

# **MATERIALS AND COLOURS**

### **Exterior Colours**

















### **Door Frame And Table Materials**











### **Upholstery and Felt Materials**



Yellow Linen









Light Grey







# **DIMENSIONS**







# OTHER SIMILAR PRODUCTS











**BUSYPOD**