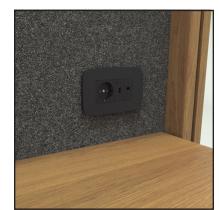

## **TECHNICAL FEATURES**

- 1 3 Led Ceiling Light
- 2 Busy Warning Light
- 3 Ventilation Fan
- 4 Coat Hanger
- **5** Power Module (Power Socket, USB, Wireless Charger)
- 6 Ergonomic and Customized Table
- 7 Sound Controled Laminated Glass
- 8 Natural Wood Laminated Framed Door
- Matt Black, White or Metalic Handle
- Acoustic Laminated Glass or Felt Panel Rear Wall
- 1 Acoustic Felt Side Panels
- 12 Floor Mounted Height Adjustable Stool
- 3 Shiftable Carpeted Floor
- M Hidden Casters For Relocating
- Fire Warning and Sprinkler Systems (optional)

### **Details**

**Led Lights** 

Table

Power Module

Adjustable Stool

Stainless Footstep

**Acoustic Felt Panel** 

Shiftable Carpet