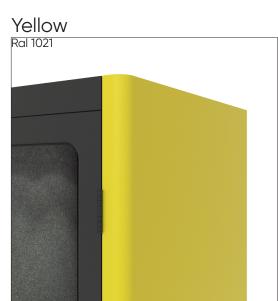

its own casters.

## **TECHNICAL FEATURES**

- 1 3 Led Ceiling Light
- 2 Busy Warning Light
- 3 Ventilation Fan
- 4 Coat Hanger
- **5** Power Module (Power Socket, USB, Wireless Charger)
- 6 Ergonomic and Customized Table
- 7 Sound Controled Laminated Glass
- 8 Natural Wood Laminated Framed Door
- Matt Black, White or Metalic Handle
- Acoustic Laminated Glass or Felt Panel Rear Wall
- 1 Acoustic Felt Side Panels
- 12 Floor Mounted Height Adjustable Stool
- 3 Shiftable Carpeted Floor
- M Hidden Casters For Relocating
- Fire Warning and Sprinkler Systems (optional)



### **Details**



**Led Lights** 



Table





Power Module





Adjustable Stool







Stainless Footstep



**Acoustic Felt Panel** 



Shiftable Carpet

# **MATERIALS AND COLOURS**

### **Exterior Colours**

















### **Door Frame And Table Materials**











### **Upholstery and Felt Materials**



Yellow Linen









Light Grey







# **DIMENSIONS**







# OTHER SIMILAR PRODUCTS











**BUSYPOD**