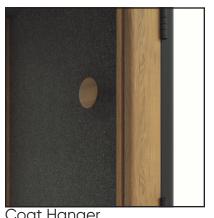

## **TECHNICAL FEATURES**

- 1 3 Led Ceiling Light
- 2 Busy Warning Light
- 3 Ventilation Fan
- 4 Coat Hanger
- **5** Power Module (Power Socket, USB, Wireless Charger)
- 6 Ergonomic and Customized Table
- 7 Sound Controled Laminated Glass
- 8 Natural Wood Laminated Framed Door
- Matt Black, White or Metalic Handle
- Acoustic Laminated Glass or Felt Panel Rear Wall
- 1 Acoustic Felt Side Panels
- 12 Floor Mounted Height Adjustable Stool
- 3 Shiftable Carpeted Floor
- M Hidden Casters For Relocating
- Fire Warning and Sprinkler Systems (optional)

### **Details**

**Led Lights** 

Table

Power Module

Adjustable Stool

Stainless Footstep

**Acoustic Felt Panel** 

Shiftable Carpet