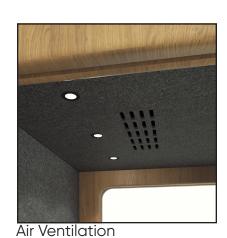

#### Compact

**BUSYPOD** has really small sizes but its thoughtful design gives you many of possibilities you will need inside; 3 lights, air ventilation, table, 220V/110V, data, USB sockets and wireless charger, comfortable adjustable stool and silence.

## **TECHNICAL FEATURES**

- 1 3 Led Ceiling Light
- 2 Busy Warning Light
- 3 Ventilation Fan
- 4 Coat Hanger
- **5** Power Module (Power Socket, USB, Wireless Charger)
- 6 Ergonomic and Customized Table
- 7 Sound Controled Laminated Glass
- 8 Natural Wood Laminated Framed Door
- Matt Black, White or Metalic Handle
- Acoustic Laminated Glass or Felt Panel Rear Wall
- 1 Acoustic Felt Side Panels
- 12 Floor Mounted Height Adjustable Stool
- 3 Shiftable Carpeted Floor
- M Hidden Casters For Relocating
- Fire Warning and Sprinkler Systems (optional)

### **Details**

**Led Lights** 

Table

Power Module

Adjustable Stool

Stainless Footstep

**Acoustic Felt Panel** 

Shiftable Carpet