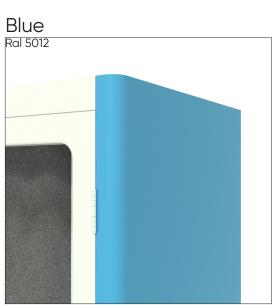

ia its own casters.

## **TECHNICAL FEATURES**

- 1 3 Led Ceiling Light
- 2 Busy Warning Light
- 3 Ventilation Fan
- 4 Coat Hanger
- **5** Power Module (Power Socket, USB, Wireless Charger)
- 6 Ergonomic and Customized Table
- 7 Sound Controled Laminated Glass
- 8 Natural Wood Laminated Framed Door
- Matt Black, White or Metalic Handle
- Acoustic Laminated Glass or Felt Panel Rear Wall
- 1 Acoustic Felt Side Panels
- 12 Floor Mounted Height Adjustable Stool
- 3 Shiftable Carpeted Floor
- M Hidden Casters For Relocating
- Fire Warning and Sprinkler Systems (optional)



### **Details**



**Led Lights** 



Table





Power Module





Adjustable Stool







Stainless Footstep



**Acoustic Felt Panel** 



Shiftable Carpet

# **MATERIALS AND COLOURS**

### **Exterior Colours**

















### **Door Frame And Table Materials**











### **Upholstery and Felt Materials**



Yellow Linen









Light Grey







# **DIMENSIONS**







# OTHER SIMILAR PRODUCTS











**BUSYPOD**