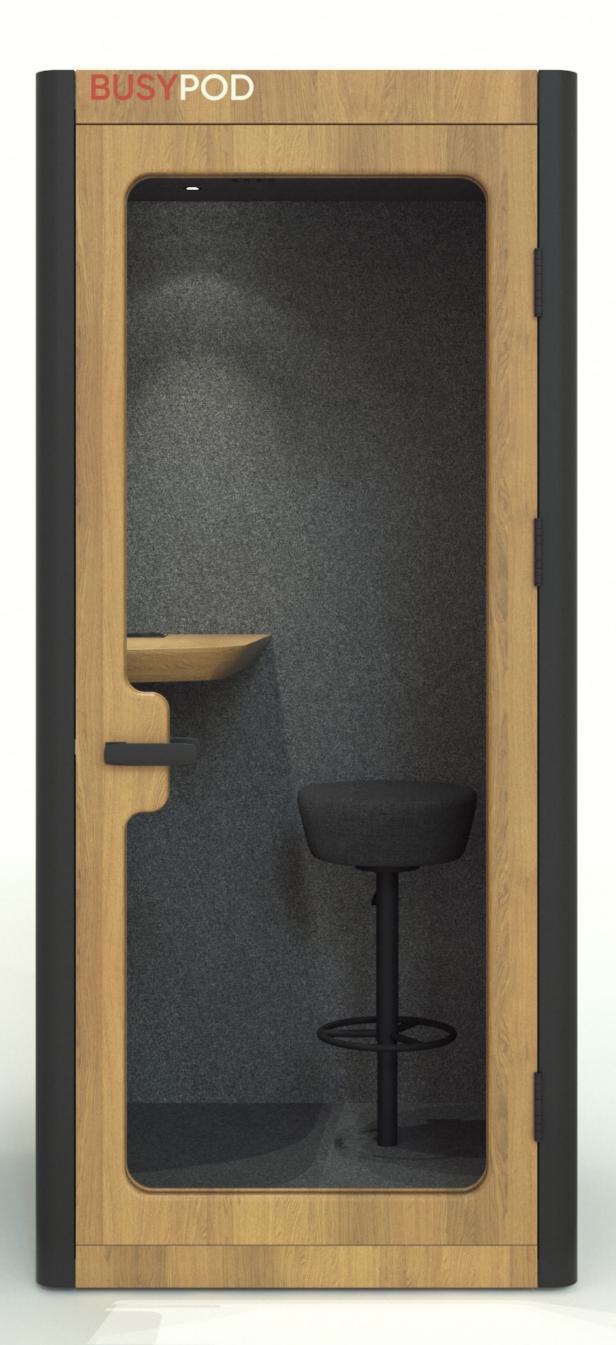

# **BUSYPOD**

Sound of Silence...

You need privacy and silence in your daily life to make phone calls in crowded or in noisy environments such as offices, bars, cafes, restaurants, stations etc.

Of course, you deserve freedom, confidential and comfort.

**BUSYPOD** provides you all of these in a compact place.

There are many choices of colors and materials for **BUSYPOD** design.

Private Telephone Conversations

Silent Video Conferences

Negotiations in Business

#### Compact

**BUSYPOD** has really small sizes but its thoughtful design gives you many of possibilities you will need inside; 3 lights, air ventilation, table, 220V/110V, data, USB sockets and wireless charger, comfortable adjustable stool and silence.

#### **Sound Insulation**

You can make private phone calls or video conferences in an approximately up to 32 dB sound isolated space and feel the comfort of acoustic space covered acoustic felt panels.

## **TECHNICAL FEATURES**

- 1 3 Led Ceiling Light
- 2 Busy Warning Light
- 3 Ventilation Fan
- 4 Coat Hanger
- **5** Power Module (Power Socket, USB, Wireless Charger)
- 6 Ergonomic and Customized Table
- 7 Sound Controled Laminated Glass
- 8 Natural Wood Laminated Framed Door
- Matt Black, White or Metalic Handle
- Acoustic Laminated Glass or Felt Panel Rear Wall
- 1 Acoustic Felt Side Panels
- 12 Floor Mounted Height Adjustable Stool
- 3 Shiftable Carpeted Floor
- M Hidden Casters For Relocating
- Fire Warning and Sprinkler Systems (optional)

### **Details**

**Led Lights** 

Table

Power Module

Adjustable Stool

Stainless Footstep

**Acoustic Felt Panel** 

Shiftable Carpet