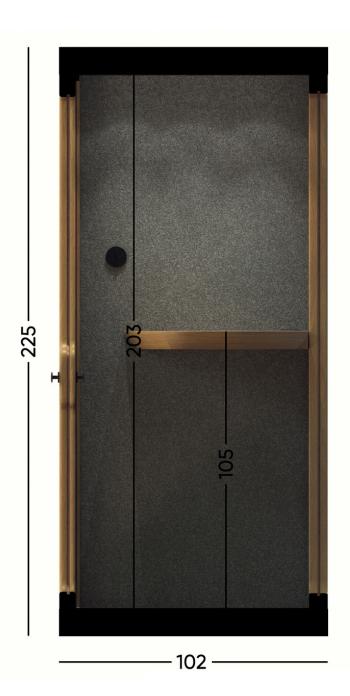

r Socket, USB, Wireless Charger)
- 6 Ergonomic and Customized Table
- 7 Sound Controled Laminated Glass
- 8 Natural Wood Laminated Framed Door
- Matt Black, White or Metalic Handle
- Acoustic Laminated Glass or Felt Panel Rear Wall
- 1 Acoustic Felt Side Panels
- 12 Floor Mounted Height Adjustable Stool
- 3 Shiftable Carpeted Floor
- M Hidden Casters For Relocating
- Fire Warning and Sprinkler Systems (optional)



### **Details**



**Led Lights** 



Table





Power Module





Adjustable Stool







Stainless Footstep



**Acoustic Felt Panel** 



Shiftable Carpet

# **MATERIALS AND COLOURS**

### **Exterior Colours**

















### **Door Frame And Table Materials**











### **Upholstery and Felt Materials**



Yellow Linen









Light Grey







# **DIMENSIONS**







# OTHER SIMILAR PRODUCTS











**BUSYPOD**