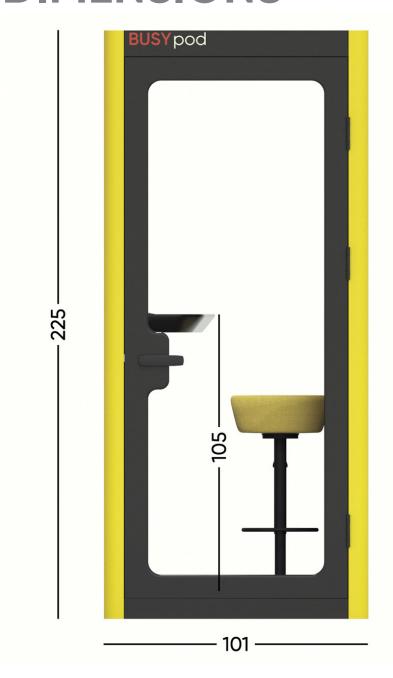

wer Socket, USB, Wireless Charger)
- 6 Ergonomic and Customized Table
- 7 Sound Controled Laminated Glass
- 8 Natural Wood Laminated Framed Door
- Matt Black, White or Metalic Handle
- Acoustic Laminated Glass or Felt Panel Rear Wall
- 1 Acoustic Felt Side Panels
- 12 Floor Mounted Height Adjustable Stool
- 3 Shiftable Carpeted Floor
- M Hidden Casters For Relocating
- Fire Warning and Sprinkler Systems (optional)



### **Details**



**Led Lights** 



Table





Power Module





Adjustable Stool







Stainless Footstep



**Acoustic Felt Panel** 



Shiftable Carpet

# **MATERIALS AND COLOURS**

### **Exterior Colours**

















### **Door Frame And Table Materials**











### **Upholstery and Felt Materials**



Yellow Linen









Light Grey







# **DIMENSIONS**







# OTHER SIMILAR PRODUCTS











**BUSYPOD**