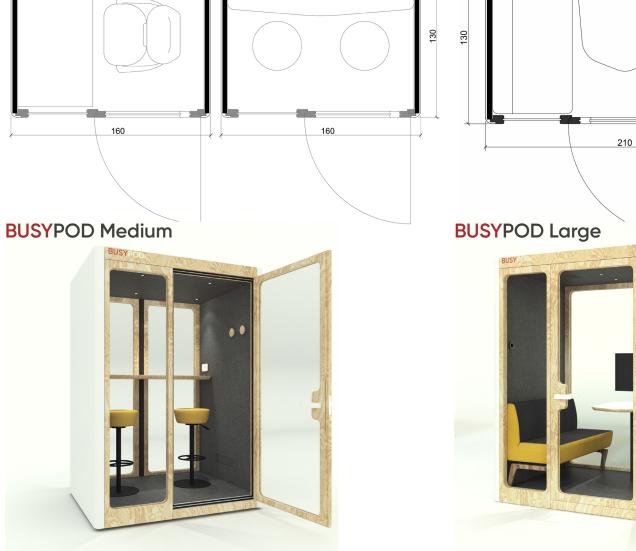

r)
- 6 Ergonomic and Customized Table
- 7 Sound Controled Laminated Glass
- 8 Natural Wood Laminated Framed Door
- Matt Black, White or Metalic Handle
- Acoustic Laminated Glass or Felt Panel Rear Wall
- 1 Acoustic Felt Side Panels
- 12 Floor Mounted Height Adjustable Stool
- 3 Shiftable Carpeted Floor
- M Hidden Casters For Relocating
- Fire Warning and Sprinkler Systems (optional)



### **Details**



**Led Lights** 



Table





Power Module





Adjustable Stool







Stainless Footstep



**Acoustic Felt Panel** 



Shiftable Carpet

# **MATERIALS AND COLOURS**

### **Exterior Colours**

















### **Door Frame And Table Materials**











### **Upholstery and Felt Materials**



Yellow Linen









Light Grey







# **DIMENSIONS**







# OTHER SIMILAR PRODUCTS











**BUSYPOD**