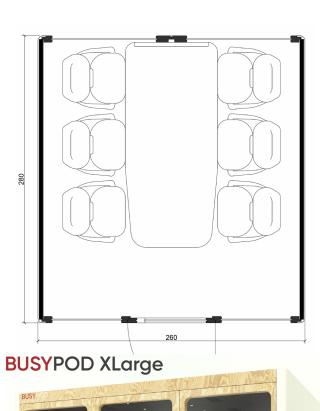

6 Ergonomic and Customized Table
- 7 Sound Controled Laminated Glass
- 8 Natural Wood Laminated Framed Door
- Matt Black, White or Metalic Handle
- Acoustic Laminated Glass or Felt Panel Rear Wall
- 1 Acoustic Felt Side Panels
- 12 Floor Mounted Height Adjustable Stool
- 3 Shiftable Carpeted Floor
- M Hidden Casters For Relocating
- Fire Warning and Sprinkler Systems (optional)



### **Details**



**Led Lights** 



Table





Power Module





Adjustable Stool







Stainless Footstep



**Acoustic Felt Panel** 



Shiftable Carpet

# **MATERIALS AND COLOURS**

### **Exterior Colours**

















### **Door Frame And Table Materials**











### **Upholstery and Felt Materials**



Yellow Linen









Light Grey







# **DIMENSIONS**







# OTHER SIMILAR PRODUCTS











**BUSYPOD**