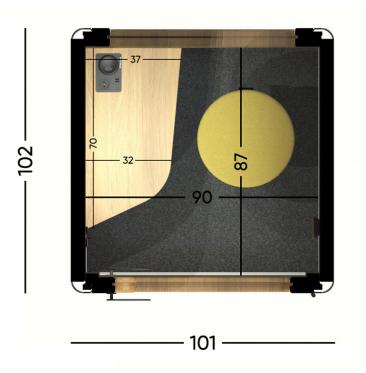

Socket, USB, Wireless Charger)
- 6 Ergonomic and Customized Table
- 7 Sound Controled Laminated Glass
- 8 Natural Wood Laminated Framed Door
- Matt Black, White or Metalic Handle
- Acoustic Laminated Glass or Felt Panel Rear Wall
- 1 Acoustic Felt Side Panels
- 12 Floor Mounted Height Adjustable Stool
- 3 Shiftable Carpeted Floor
- M Hidden Casters For Relocating
- Fire Warning and Sprinkler Systems (optional)



### **Details**



**Led Lights** 



Table





Power Module





Adjustable Stool







Stainless Footstep



**Acoustic Felt Panel** 



Shiftable Carpet

# **MATERIALS AND COLOURS**

### **Exterior Colours**

















### **Door Frame And Table Materials**











### **Upholstery and Felt Materials**



Yellow Linen









Light Grey







# **DIMENSIONS**







# OTHER SIMILAR PRODUCTS











**BUSYPOD**