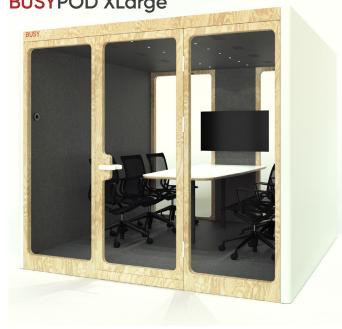

Ergonomic and Customized Table
- 7 Sound Controled Laminated Glass
- 8 Natural Wood Laminated Framed Door
- Matt Black, White or Metalic Handle
- Acoustic Laminated Glass or Felt Panel Rear Wall
- 1 Acoustic Felt Side Panels
- 12 Floor Mounted Height Adjustable Stool
- 3 Shiftable Carpeted Floor
- M Hidden Casters For Relocating
- Fire Warning and Sprinkler Systems (optional)



### **Details**



**Led Lights** 



Table





Power Module





Adjustable Stool







Stainless Footstep



**Acoustic Felt Panel** 



Shiftable Carpet

# **MATERIALS AND COLOURS**

### **Exterior Colours**

















### **Door Frame And Table Materials**











### **Upholstery and Felt Materials**



Yellow Linen









Light Grey







# **DIMENSIONS**







# OTHER SIMILAR PRODUCTS











**BUSYPOD**