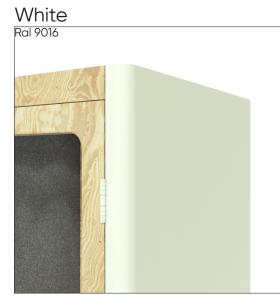

it via its own casters.

## **TECHNICAL FEATURES**

- 1 3 Led Ceiling Light
- 2 Busy Warning Light
- 3 Ventilation Fan
- 4 Coat Hanger
- **5** Power Module (Power Socket, USB, Wireless Charger)
- 6 Ergonomic and Customized Table
- 7 Sound Controled Laminated Glass
- 8 Natural Wood Laminated Framed Door
- Matt Black, White or Metalic Handle
- Acoustic Laminated Glass or Felt Panel Rear Wall
- 1 Acoustic Felt Side Panels
- 12 Floor Mounted Height Adjustable Stool
- 3 Shiftable Carpeted Floor
- M Hidden Casters For Relocating
- Fire Warning and Sprinkler Systems (optional)



### **Details**



**Led Lights** 



Table





Power Module





Adjustable Stool







Stainless Footstep



**Acoustic Felt Panel** 



Shiftable Carpet

# **MATERIALS AND COLOURS**

### **Exterior Colours**

















### **Door Frame And Table Materials**











### **Upholstery and Felt Materials**



Yellow Linen









Light Grey







# **DIMENSIONS**







# OTHER SIMILAR PRODUCTS











**BUSYPOD**