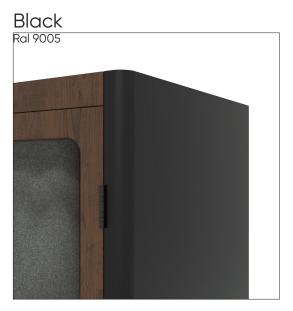

ocate it via its own casters.

## **TECHNICAL FEATURES**

- 1 3 Led Ceiling Light
- 2 Busy Warning Light
- 3 Ventilation Fan
- 4 Coat Hanger
- **5** Power Module (Power Socket, USB, Wireless Charger)
- 6 Ergonomic and Customized Table
- 7 Sound Controled Laminated Glass
- 8 Natural Wood Laminated Framed Door
- Matt Black, White or Metalic Handle
- Acoustic Laminated Glass or Felt Panel Rear Wall
- 1 Acoustic Felt Side Panels
- 12 Floor Mounted Height Adjustable Stool
- 3 Shiftable Carpeted Floor
- M Hidden Casters For Relocating
- Fire Warning and Sprinkler Systems (optional)



### **Details**



**Led Lights** 



Table





Power Module





Adjustable Stool







Stainless Footstep



**Acoustic Felt Panel** 



Shiftable Carpet

# **MATERIALS AND COLOURS**

### **Exterior Colours**

















### **Door Frame And Table Materials**











### **Upholstery and Felt Materials**



Yellow Linen









Light Grey







# **DIMENSIONS**







# OTHER SIMILAR PRODUCTS











**BUSYPOD**