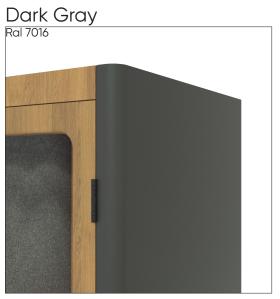

ate it via its own casters.

## **TECHNICAL FEATURES**

- 1 3 Led Ceiling Light
- 2 Busy Warning Light
- 3 Ventilation Fan
- 4 Coat Hanger
- **5** Power Module (Power Socket, USB, Wireless Charger)
- 6 Ergonomic and Customized Table
- 7 Sound Controled Laminated Glass
- 8 Natural Wood Laminated Framed Door
- Matt Black, White or Metalic Handle
- Acoustic Laminated Glass or Felt Panel Rear Wall
- 1 Acoustic Felt Side Panels
- 12 Floor Mounted Height Adjustable Stool
- 3 Shiftable Carpeted Floor
- M Hidden Casters For Relocating
- Fire Warning and Sprinkler Systems (optional)



### **Details**



**Led Lights** 



Table





Power Module





Adjustable Stool







Stainless Footstep



**Acoustic Felt Panel** 



Shiftable Carpet

# **MATERIALS AND COLOURS**

### **Exterior Colours**

















### **Door Frame And Table Materials**











### **Upholstery and Felt Materials**



Yellow Linen









Light Grey







# **DIMENSIONS**







# OTHER SIMILAR PRODUCTS











**BUSYPOD**