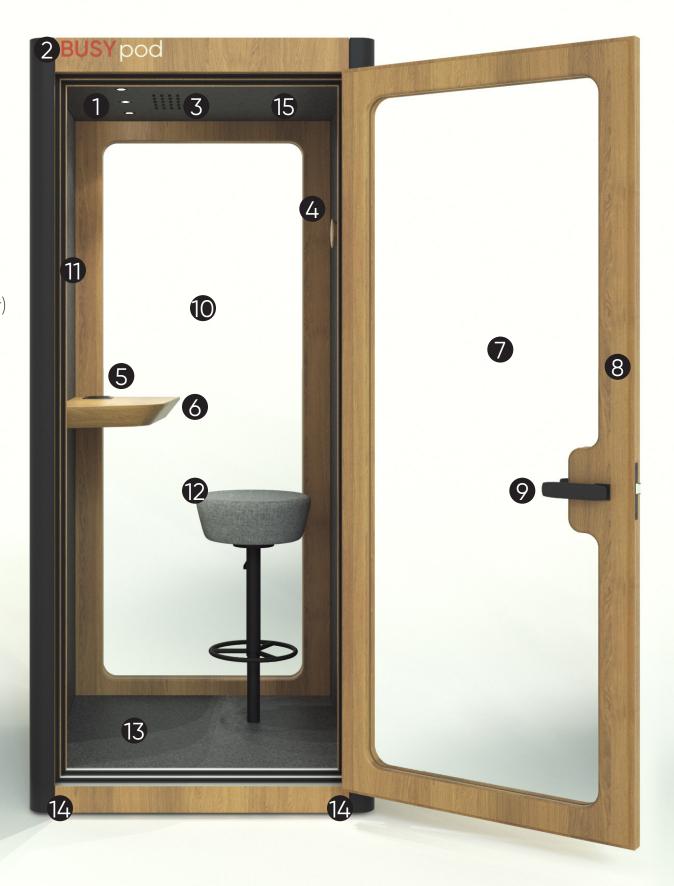

## **TECHNICAL FEATURES**

- 1 3 Led Ceiling Light
- 2 Busy Warning Light
- 3 Ventilation Fan
- 4 Coat Hanger
- **5** Power Module (Power Socket, USB, Wireless Charger)
- 6 Ergonomic and Customized Table
- 7 Sound Controled Laminated Glass
- 8 Natural Wood Laminated Framed Door
- Matt Black, White or Metalic Handle
- Acoustic Laminated Glass or Felt Panel Rear Wall
- 1 Acoustic Felt Side Panels
- 12 Floor Mounted Height Adjustable Stool
- 3 Shiftable Carpeted Floor
- M Hidden Casters For Relocating
- Fire Warning and Sprinkler Systems (optional)