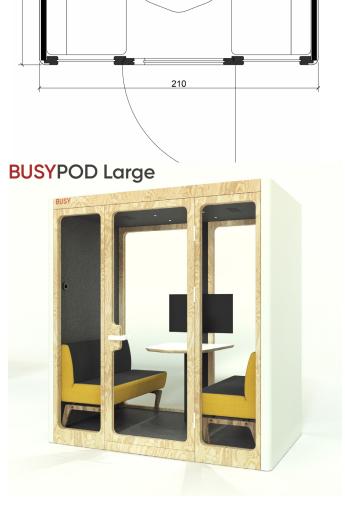

- 6 Ergonomic and Customized Table
- 7 Sound Controled Laminated Glass
- 8 Natural Wood Laminated Framed Door
- Matt Black, White or Metalic Handle
- Acoustic Laminated Glass or Felt Panel Rear Wall
- 1 Acoustic Felt Side Panels
- 12 Floor Mounted Height Adjustable Stool
- 3 Shiftable Carpeted Floor
- M Hidden Casters For Relocating
- Fire Warning and Sprinkler Systems (optional)



### **Details**



**Led Lights** 



Table





Power Module





Adjustable Stool







Stainless Footstep



**Acoustic Felt Panel** 



Shiftable Carpet

# **MATERIALS AND COLOURS**

### **Exterior Colours**

















### **Door Frame And Table Materials**











### **Upholstery and Felt Materials**



Yellow Linen









Light Grey







# **DIMENSIONS**







# OTHER SIMILAR PRODUCTS











**BUSYPOD**