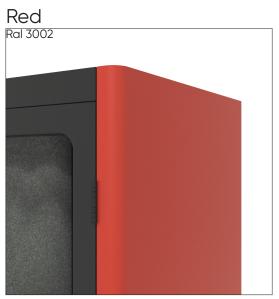

via its own casters.

## **TECHNICAL FEATURES**

- 1 3 Led Ceiling Light
- 2 Busy Warning Light
- 3 Ventilation Fan
- 4 Coat Hanger
- **5** Power Module (Power Socket, USB, Wireless Charger)
- 6 Ergonomic and Customized Table
- 7 Sound Controled Laminated Glass
- 8 Natural Wood Laminated Framed Door
- Matt Black, White or Metalic Handle
- Acoustic Laminated Glass or Felt Panel Rear Wall
- 1 Acoustic Felt Side Panels
- 12 Floor Mounted Height Adjustable Stool
- 3 Shiftable Carpeted Floor
- M Hidden Casters For Relocating
- Fire Warning and Sprinkler Systems (optional)



### **Details**



**Led Lights** 



Table





Power Module





Adjustable Stool







Stainless Footstep



**Acoustic Felt Panel** 



Shiftable Carpet

# **MATERIALS AND COLOURS**

### **Exterior Colours**

















### **Door Frame And Table Materials**











### **Upholstery and Felt Materials**



Yellow Linen









Light Grey







# **DIMENSIONS**







# OTHER SIMILAR PRODUCTS











**BUSYPOD**