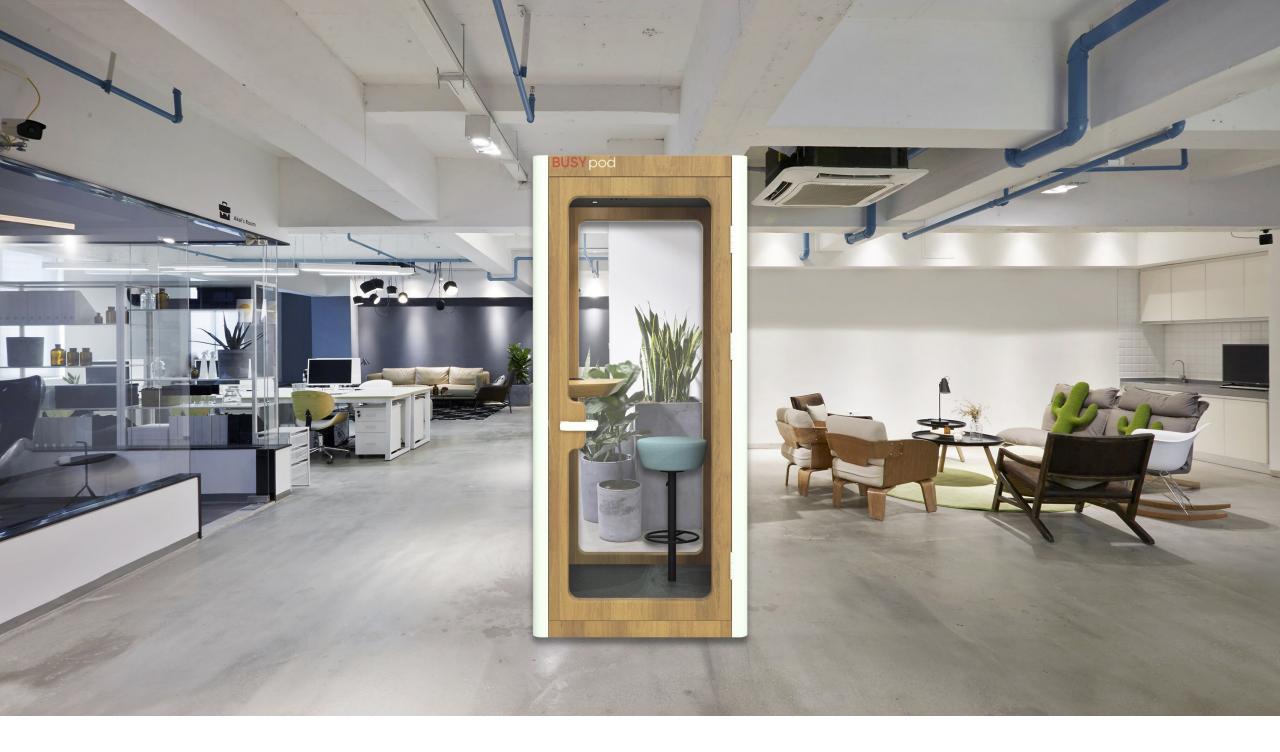

# **BUSYPOD**

Sound of Silence...

You need privacy and silence in your daily life to make phone calls in crowded or in noisy environments such as offices, bars, cafes, restaurants, stations etc.

Of course, you deserve freedom, confidential and comfort.

**BUSYPOD** provides you all of these in a compact place.

There are many choices of colors and materials for **BUSYPOD** design.

Private Telephone Conversations

Silent Video Conferences

Negotiations in Business

#### **Easy Installation**

**BUSYPOD** can be installed incredibly easy and quick without using any screwdriver in 15 minutes by any 2 inexperienced employees.

You can relocate it via its own casters.