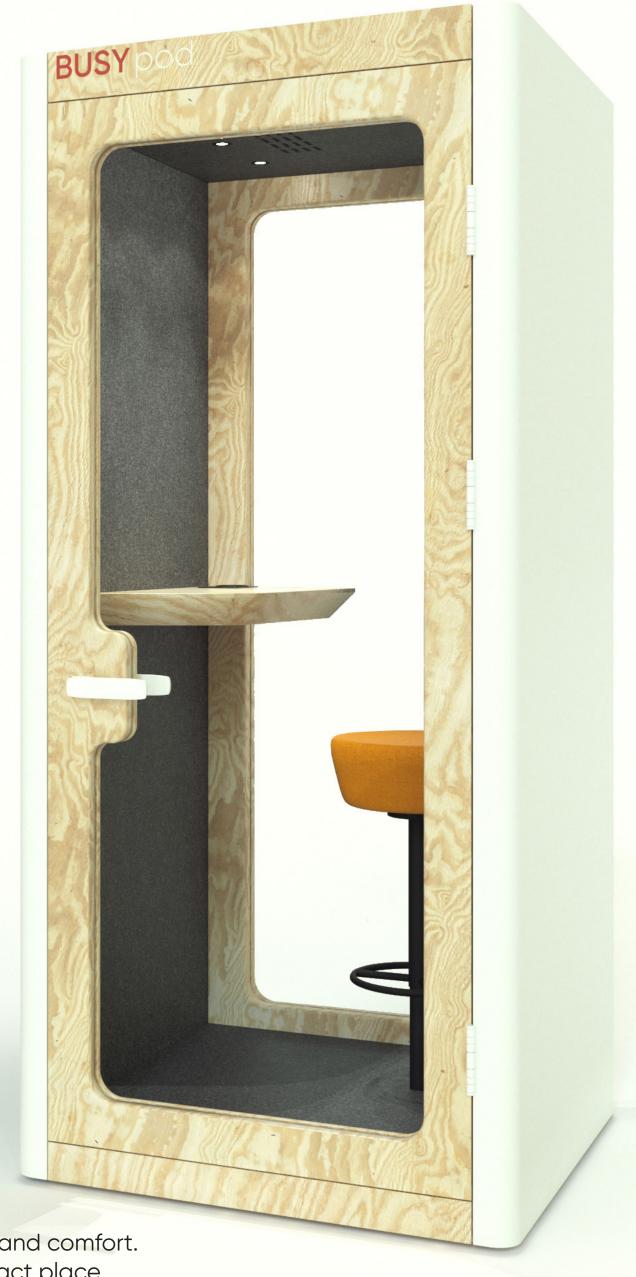

#### Compact

**BUSYPOD** has really small sizes but its thoughtful design gives you many of possibilities you will need inside; 3 lights, air ventilation, table, 220V/110V, data, USB sockets and wireless charger, comfortable adjustable stool and silence.

#### **Sound Insulation**

You can make private phone calls or video conferences in an approximately up to 32 dB sound isolated space and feel the comfort of acoustic space covered acoustic felt panels.

## **TECHNICAL FEATURES**

- 1 3 Led Ceiling Light
- 2 Busy Warning Light
- 3 Ventilation Fan
- 4 Coat Hanger
- **5** Power Module (Power Socket, USB, Wireless Charger)
- 6 Ergonomic and Customized Table
- 7 Sound Controled Laminated Glass
- 8 Natural Wood Laminated Framed Door
- Matt Black, White or Metalic Handle
- Acoustic Laminated Glass or Felt Panel Rear Wall
- 1 Acoustic Felt Side Panels
- 12 Floor Mounted Height Adjustable Stool
- 3 Shiftable Carpeted Floor
- M Hidden Casters For Relocating
- Fire Warning and Sprinkler Systems (optional)

### **Details**

**Led Lights** 

Table

Power Module

Adjustable Stool

Stainless Footstep

**Acoustic Felt Panel** 

Shiftable Carpet