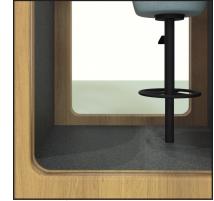

#### Compact

**BUSYPOD** has really small sizes but its thoughtful design gives you many of possibilities you will need inside; 3 lights, air ventilation, table, 220V/110V, data, USB sockets and wireless charger, comfortable adjustable stool and silence.

### **Details**

**Led Lights** 

Table

Power Module

Adjustable Stool

Stainless Footstep

**Acoustic Felt Panel** 

Shiftable Carpet