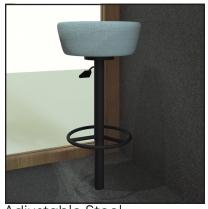

## **TECHNICAL FEATURES**

- 1 3 Led Ceiling Light
- 2 Busy Warning Light
- 3 Ventilation Fan
- 4 Coat Hanger
- **5** Power Module (Power Socket, USB, Wireless Charger)
- 6 Ergonomic and Customized Table
- 7 Sound Controled Laminated Glass
- 8 Natural Wood Laminated Framed Door
- Matt Black, White or Metalic Handle
- Acoustic Laminated Glass or Felt Panel Rear Wall
- 1 Acoustic Felt Side Panels
- 12 Floor Mounted Height Adjustable Stool
- 3 Shiftable Carpeted Floor
- M Hidden Casters For Relocating
- Fire Warning and Sprinkler Systems (optional)

### **Details**

**Led Lights** 

Table

Power Module

Adjustable Stool

Stainless Footstep

**Acoustic Felt Panel** 

Shiftable Carpet